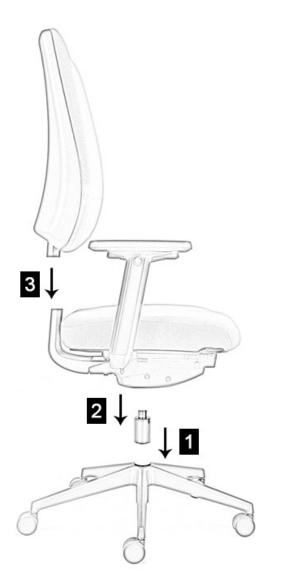

## 1 Locate the Gas Lift

Remove the 5 star base from the box and place it down on the floor. Remove the gas lift from the box and firmly push it into the hole located in the centre of the 5 star base. Please ensure that the gas lift is located securely before continuing to step 2.

Remove the pre-assembled seat and mechanism from the box and locate onto the gas lift by fitting the top of the gas lift into the circular hole of the seat mechanism. Press down firmly to ensure the seat is fitted securely before moving on to step 3.

## 3 Locate the Chair Back

Remove pre-assembled chair back from the box and push it firmly into the aperture at the rear of the seat assembly. Your product is now assembled. Please make sure that all push fit connections are secure before using your product.