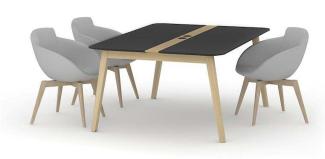

# **Categories**

Single desks

Bench desks

Meeting tables

High tables

Coffee tables

# Meeting tables

Ash wood veneer insert is not only an eye-catching element, but also a convenient electrical and cable management solution for the meeting area.

One or two grommets for wire management and metal cable trays