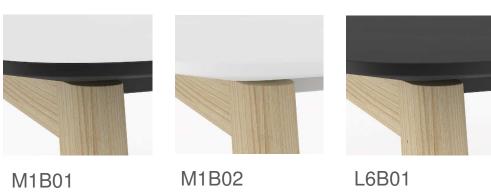

# Meeting tables

Ash wood veneer insert is not only an eye-catching element, but also a convenient electrical and cable management solution for the meeting area.

One or two grommets for wire management and metal cable trays

One or two power sockets and metal cable trays

Meet the EU / UK / FR standards.