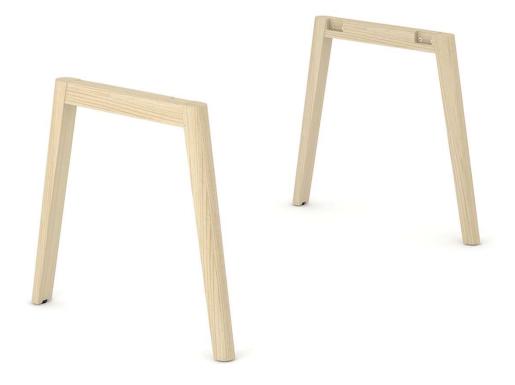

#### **NOVA** Wood

is suitable for arranging offices based on the open space concept including different zones for individual work, teamwork, meetings and leisure activities.

narbutas

Solid ash wood legs make every desk unique

Tree's texture and wide growth rings create a distinctive pattern.

Stained and lacquered wood reveals the pattern even more.

Natural wood tends to change colour over time.

**Note:** wood is sensitive to sunlight and temperature changes.