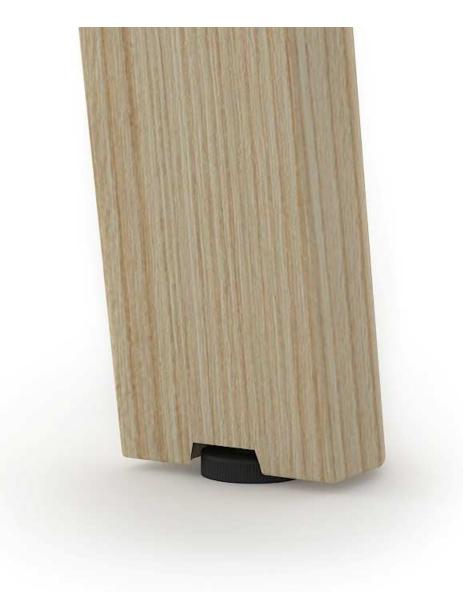

# Adjustable legs height

All tables have plastic adjustable gliders you won't even notice. It enables you to adjust the height in the range of 10 mm. Useful especially on uneven surfaces.