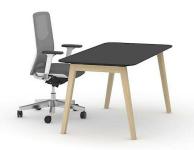

# Single desks

## Range

HPL

Plain Desktop with cutout for grommet (scallop) for wire management

Melamine

1200 / 1400 / 1600x700 mm 1200 / 1400 / 1600 / 1800x800 mm H=740 mm

1400 / 1600x700 mm 1400 / 1600 / 1800x800 mm H=740 mm