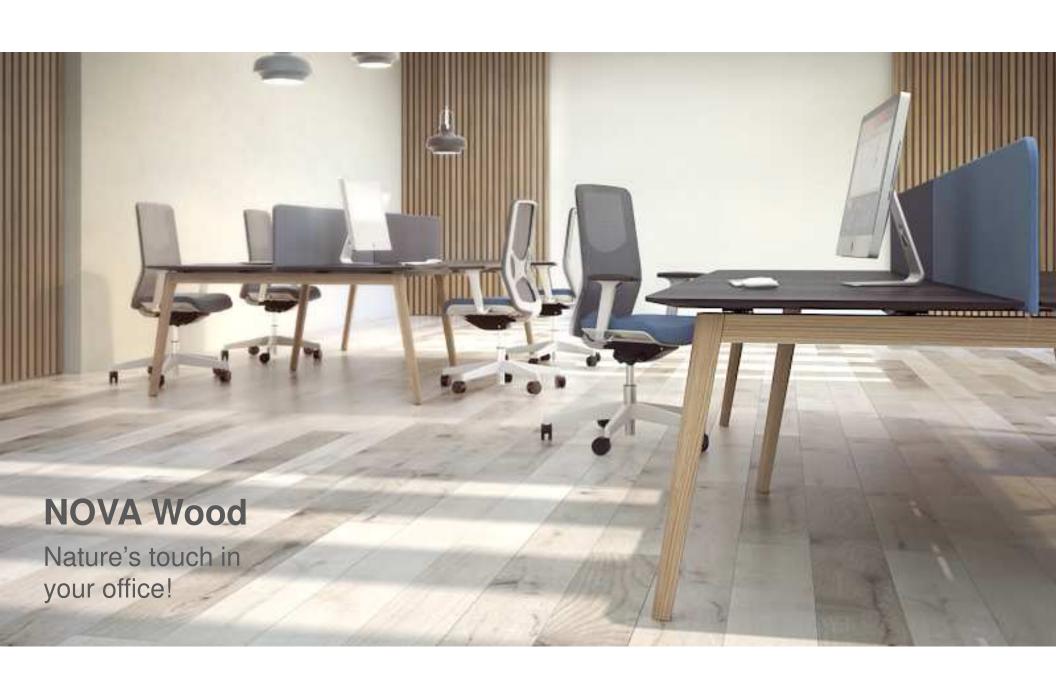

# NOVA Wood DESKING SYSTEM

Desking system that gives your office a delicate sense of luxury and brings you closer to nature and home atmosphere!

#### **NOVA** Wood

is suitable for arranging offices based on the open space concept including different zones for individual work, teamwork, meetings and leisure activities.

narbutas

Solid ash wood legs make every desk unique

# **NOVA Wood**

Nature's touch!