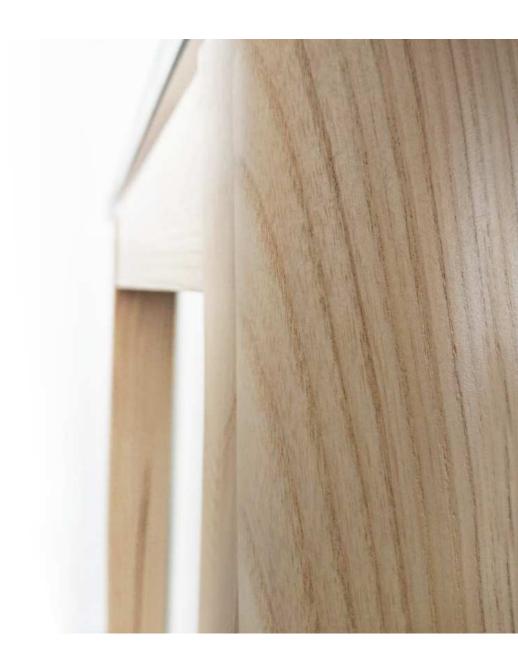

#### **NOVA** Wood

is suitable for arranging offices based on the open space concept including different zones for individual work, teamwork, meetings and leisure activities.

narbutas

Solid ash wood legs make every desk unique

Tree's texture and wide growth rings create a distinctive pattern.

Stained and lacquered wood reveals the pattern even more.

Natural wood tends to change colour over time.

**Note:** wood is sensitive to sunlight and temperature changes.