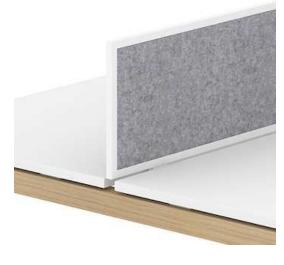

#### **Screens**

Plexiglas (Perspex) screens and modesty panels

Fabric screens

Fabric screens with metal frame