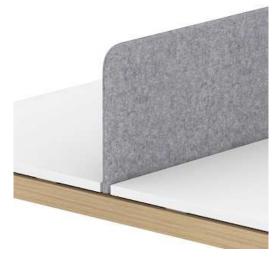

#### **Screens**

Plexiglas (Perspex) screens and modesty panels

Fabric screens

Fabric screens with metal frame