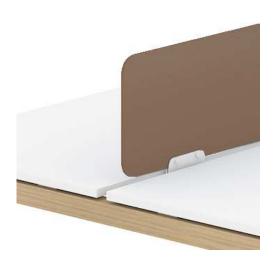

#### **Screens**

Plexiglas (Perspex) screens and modesty panels

Fabric screens

Fabric screens with metal frame