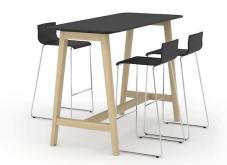

# **Categories**

Single desks

Bench desks

Meeting tables

High tables

Coffee tables

# Range

High tables

Coffee tables (round)

Coffee tables (square)

Melamine

M

HPL

1600 / 1800x700 mm H=1050 mm