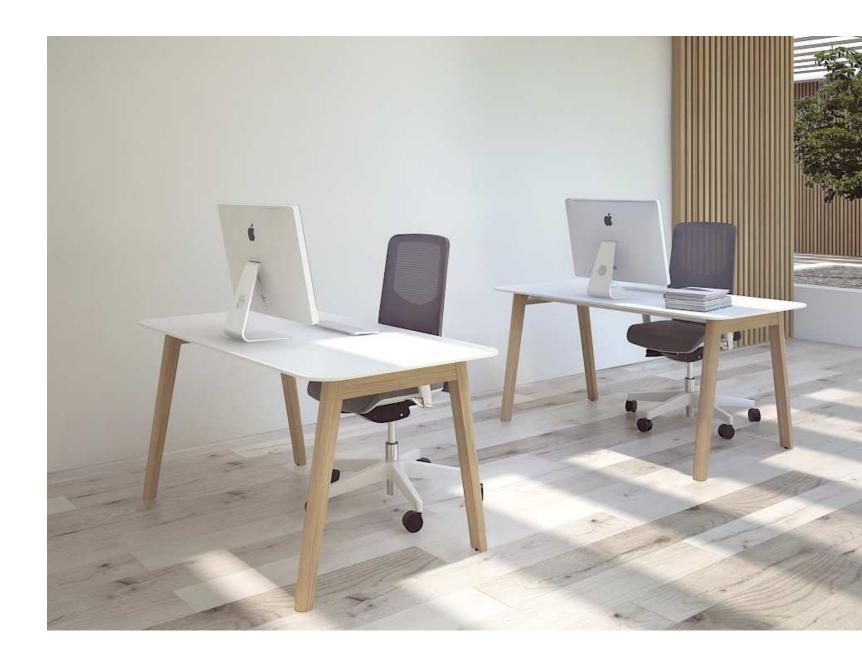

# Single desks

## Range

HPL

Plain Desktop with cutout for grommet (scallop) for wire management

Melamine

1200 / 1400 / 1600x700 mm 1200 / 1400 / 1600 / 1800x800 mm H=740 mm

1400 / 1600x700 mm 1400 / 1600 / 1800x800 mm H=740 mm