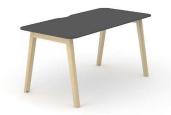

# Single desks

## Range

HPL

Plain Desktop with cutout for grommet (scallop) for wire management

Melamine

1200 / 1400 / 1600x700 mm 1200 / 1400 / 1600 / 1800x800 mm H=740 mm

1400 / 1600x700 mm 1400 / 1600 / 1800x800 mm H=740 mm