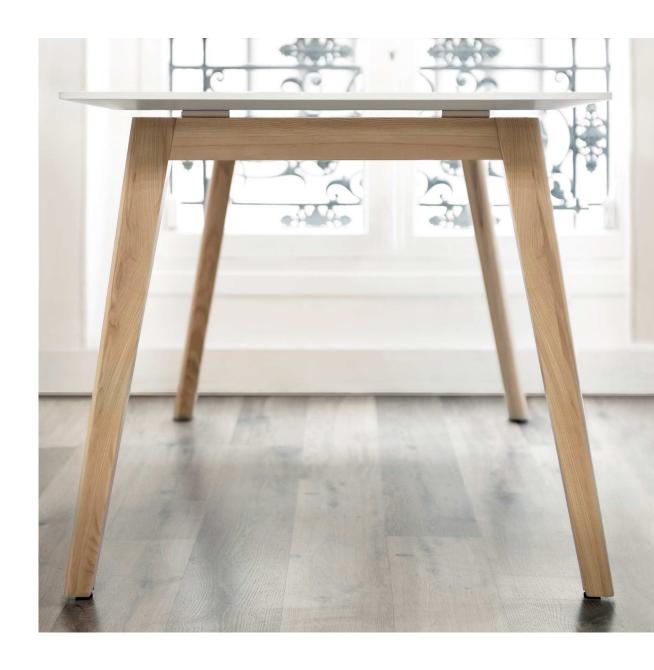

#### **NOVA** Wood

is suitable for arranging offices based on the open space concept including different zones for individual work, teamwork, meetings and leisure activities.

narbutas

Solid ash wood legs make every desk unique

Tree's texture and wide growth rings create a distinctive pattern.

Stained and lacquered wood reveals the pattern even more.

Natural wood tends to change colour over time.

**Note:** wood is sensitive to sunlight and temperature changes.

# Adjustable legs height

All tables have plastic adjustable gliders you won't even notice. It enables you to adjust the height in the range of 10 mm. Useful especially on uneven surfaces.