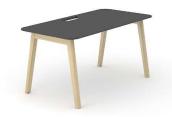

#### **NOVA** Wood

is suitable for arranging offices based on the open space concept including different zones for individual work, teamwork, meetings and leisure activities.

narbutas

Solid ash wood legs make every desk unique

Tree's texture and wide growth rings create a distinctive pattern.

Stained and lacquered wood reveals the pattern even more.

Natural wood tends to change colour over time.

**Note:** wood is sensitive to sunlight and temperature changes.