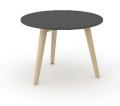

# Range

High tables

Coffee tables (round)

Coffee tables (square)

Melamine

M

HPL

1600 / 1800x700 mm H=1050 mm

Ø700 mm H=480 mm

700x700 mm H=480 mm