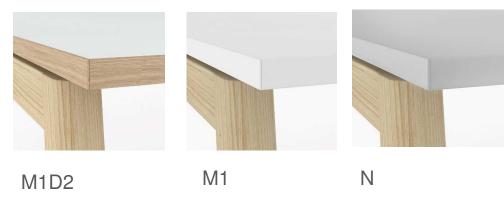

#### Various desktop types and textures for subtle combinations

Melamine with plain edge:

HPL with sloping edge: