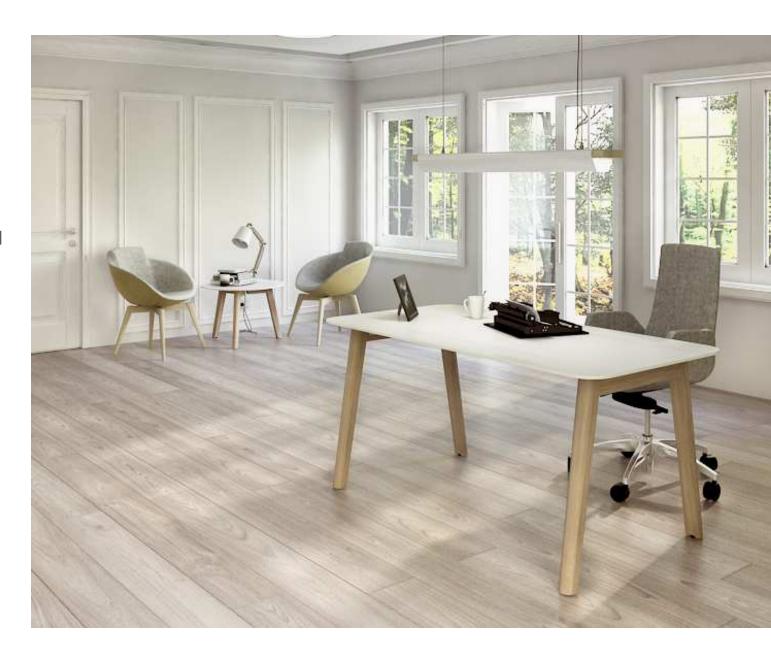

#### **NOVA** Wood

is suitable for arranging offices based on the open space concept including different zones for individual work, teamwork, meetings and leisure activities.

narbutas

Solid ash wood legs make every desk unique

Tree's texture and wide growth rings create a distinctive pattern.

Stained and lacquered wood reveals the pattern even more.

Natural wood tends to change colour over time.

**Note:** wood is sensitive to sunlight and temperature changes.