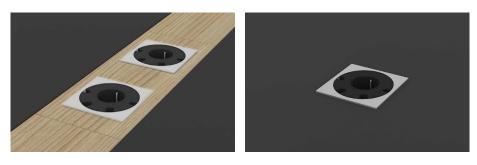

# Meeting tables

Ash wood veneer insert is not only an eye-catching element, but also a convenient electrical and cable management solution for the meeting area.

One or two grommets for wire management and metal cable trays

One or two power sockets and metal cable trays

Meet the EU / UK / FR standards.