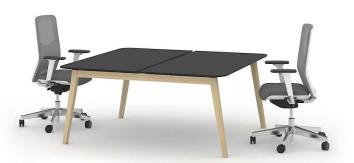

# Bench desks

#### Bench desks

Can be easily adapted to the office dynamics by using supplementary units to increase the number of workplaces.

Note: supplementary units are available only for bench desks with melamine desktops.

## Range

Plain Desktop with cut-Desktop with cut-out out for grommet (scallop) for wire management Melamine 1200 / 1400 / 1600x1440 mm 1200 / 1400 / 1600 / 1800x1640 mm H=740 mm HPL 1400 / 1600x1440 mm 1400 / 1600 / 1800x1640 mm H=740 mm