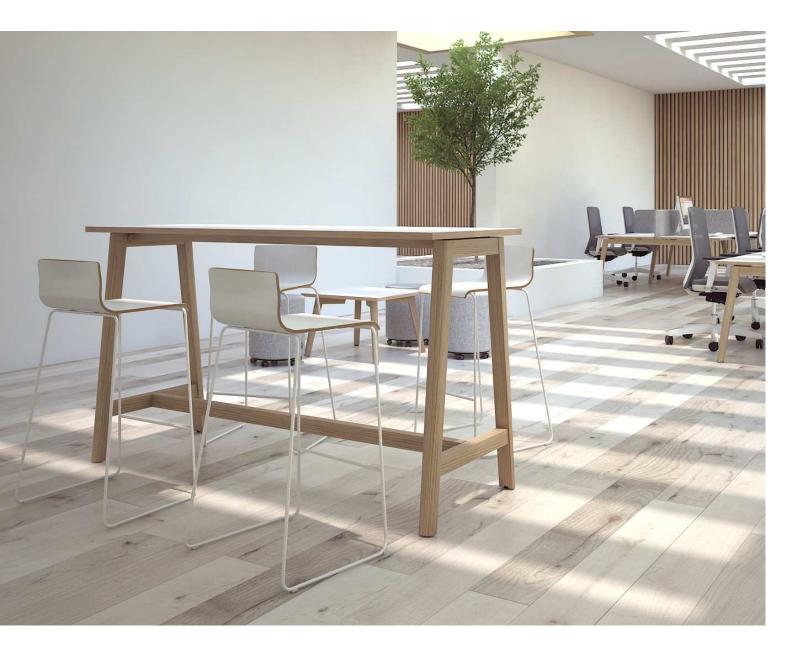

# Range

High tables

Coffee tables (round)

Coffee tables (square)

Melamine

M

HPL

1600 / 1800x700 mm H=1050 mm

Ø700 mm H=480 mm

700x700 mm H=480 mm