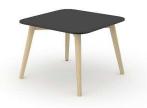

# Range

High tables

Coffee tables (round)

Coffee tables (square)

Melamine

M

HPL

1600 / 1800x700 mm H=1050 mm

Ø700 mm H=480 mm

700x700 mm H=480 mm