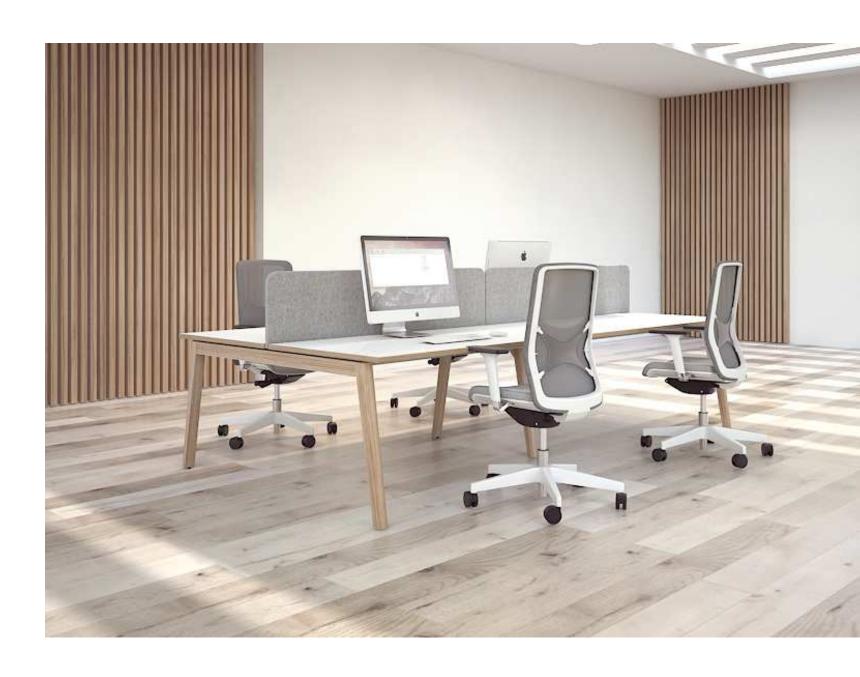

# Bench desks

#### Bench desks

Can be easily adapted to the office dynamics by using supplementary units to increase the number of workplaces.

Note: supplementary units are available only for bench desks with melamine desktops.