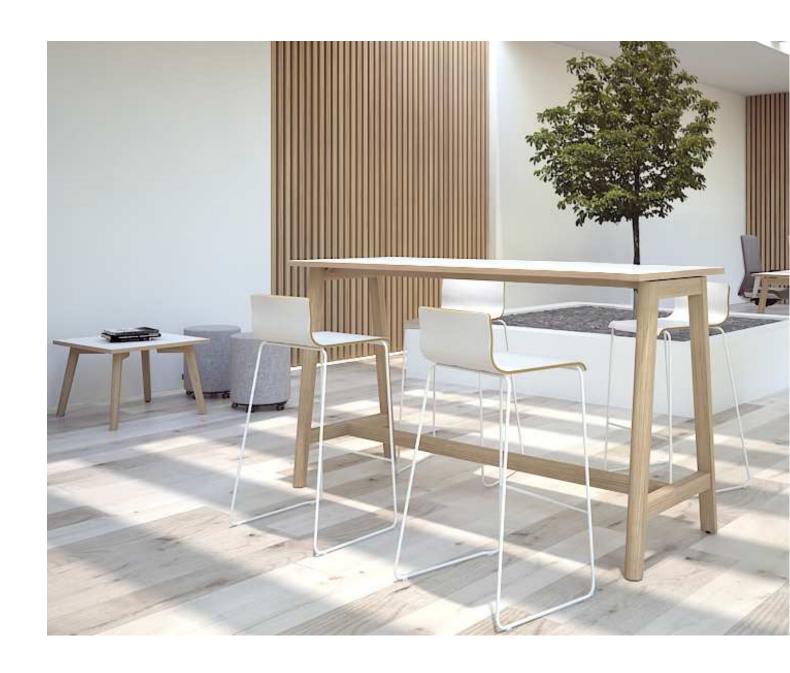

# NOVA Wood DESKING SYSTEM

Desking system that gives your office a delicate sense of luxury and brings you closer to nature and home atmosphere!

#### **NOVA** Wood

is suitable for arranging offices based on the open space concept including different zones for individual work, teamwork, meetings and leisure activities.

narbutas

Solid ash wood legs make every desk unique