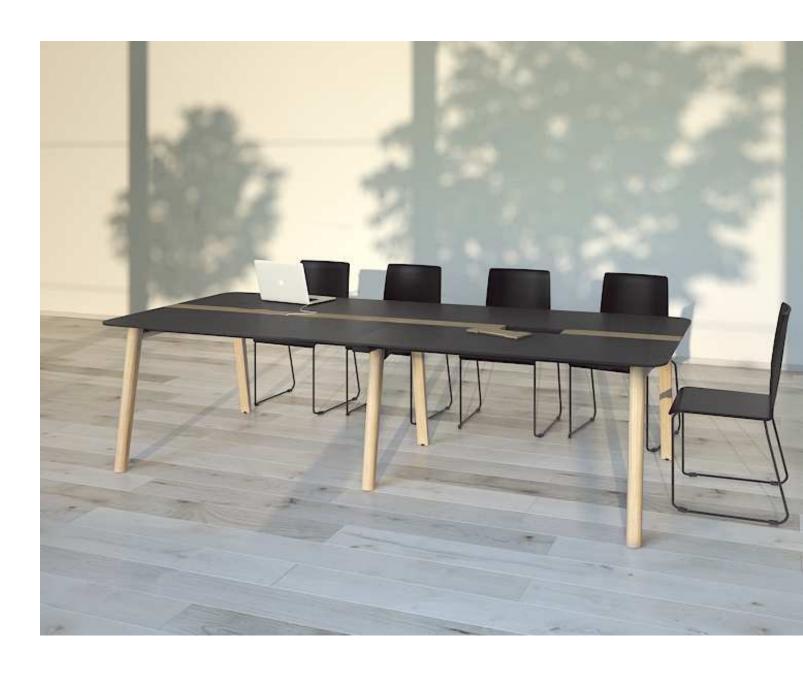

# NOVA Wood DESKING SYSTEM

Desking system that gives your office a delicate sense of luxury and brings you closer to nature and home atmosphere!

#### **NOVA** Wood

is suitable for arranging offices based on the open space concept including different zones for individual work, teamwork, meetings and leisure activities.

narbutas

Solid ash wood legs make every desk unique

Tree's texture and wide growth rings create a distinctive pattern.

Stained and lacquered wood reveals the pattern even more.

Natural wood tends to change colour over time.

**Note:** wood is sensitive to sunlight and temperature changes.