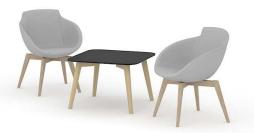

# **Categories**

Single desks

Bench desks

Meeting tables

High tables

Coffee tables

# Range

High tables

Coffee tables (round)

Coffee tables (square)

Melamine

M

HPL

1600 / 1800x700 mm H=1050 mm

Ø700 mm H=480 mm

700x700 mm H=480 mm