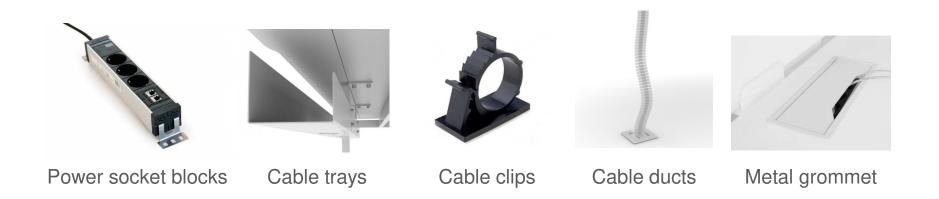

ert is not only an eye-catching element, but also a convenient electrical and cable management solution for the meeting area.

One or two grommets for wire management and metal cable trays



One or two power sockets and metal cable trays



Meet the EU / UK / FR standards.



## Range

With power sockets With wood insert Plain With wood insert and cable tray and power sockets and grommets Melamine HPL

1200 / 1800 / 2400 / 2800x1200 mm H=740 mm

narbutas

High and coffee tables



# Range

High tables

Coffee tables (round)

Coffee tables (square)

Melamine



M



HPL



1600 / 1800x700 mm H=1050 mm



Ø700 mm H=480 mm



700x700 mm H=480 mm



#### **Screens**



Plexiglas (Perspex) screens and modesty panels



Fabric screens



Fabric screens with metal frame



#### **Accessories**



# Easy to assemble and disassemble



# **NOVA Wood**

Nature's touch!